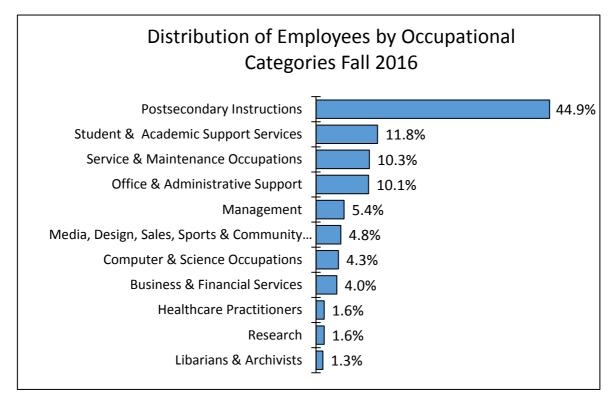

TOTAL EMPLOYEES: ON PAYROLL NOVEMBER 1, 2016

| IPEDS Occupational Categories                                                     | Full-Time | Part-Time | Total EE's | FTE<br>Employee |
|-----------------------------------------------------------------------------------|-----------|-----------|------------|-----------------|
| Postsecondary instruction                                                         | 271       | 298       | 569        | 370             |
| Postsecondary Research (Research Faculty)                                         | 4         |           | 4          | 4               |
|                                                                                   |           |           |            |                 |
| Archivists, Curators, and Museum Technicians                                      | 2         | 1         | 3          | 2               |
| Business and Financial Operations Occupations                                     | 50        | 1         | 51         | 50              |
| Community Service, Social Service, Legal, Arts, Design, Entertainment, Sports and | 49        | 1         | 50         | 49              |
| Computer, Engineering, and Science Occupations                                    | 52        | 3         | 55         | 53              |
| Healthcare Practitioners and Technical Occupations                                | 19        | 1         | 20         | 19              |
| Librarians                                                                        | 14        |           | 14         | 14              |
| Management Occupations                                                            | 69        |           | 69         | 69              |
| Natural Resources, Construction, and Maintenance Occupations                      | 26        | 1         | 27         | 26              |
| Office and Administrative Support                                                 | 120       | 9         | 129        | 123             |
| Postsecondary Research                                                            | 19        | 1         | 20         | 19              |
| Sales and Related Occupations                                                     | 10        | 1         | 11         | 10              |
| Service Occupations                                                               | 99        | 5         | 104        | 101             |
| Student and Academic Services and Other Education Occupations                     | 147       | 4         | 151        | 148             |
| Sub-Total IPEDS Occupational Categories                                           | 951       | 326       | 1,277      | 1,060           |